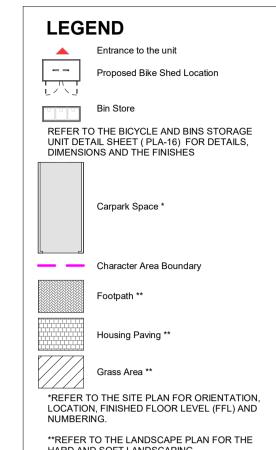

ALL C+W O'BRIEN LTD DRAWINGS TO BE READ IN CONJUNCTION WITH THE ARCHITECTURAL NATIONAL BUILDING SPECIFICATION

| Floor Plan Key                                                                                                                |
|-------------------------------------------------------------------------------------------------------------------------------|
| HP - Hot Press ST - Storage ES- En Suite KLD - Kitchen/Living/Dining PAS - Private Amenity Space AOV - Automatic Opening Vent |